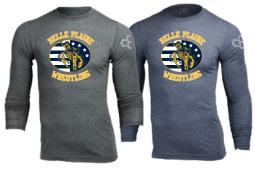

### **ORDER FORM 2019**

Allow 4-6 weeks for production

Men's Cadet Vest \$65

XS SM MED LG

XL XXL XXXL

| Women's Cadet Vest \$65 |      |   |     |    |    |    |  |
|-------------------------|------|---|-----|----|----|----|--|
| XS                      | XS S |   | M M |    | L  | LG |  |
| $\Box$                  | XL   | X | XL  | ХХ | XL |    |  |