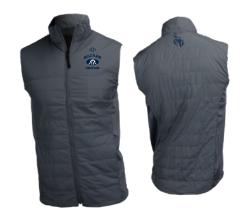

### **ORDER FORM 2019**

Allow 4-6 weeks for production

Men's Cadet Vest \$65

XS SM MED LG

XL XXL XXXL

| Women's Cadet Vest \$65 |      |   |     |    |    |    |  |
|-------------------------|------|---|-----|----|----|----|--|
| XS                      | XS S |   | M M |    | L  | LG |  |
| $\Box$                  | XL   | X | XL  | ХХ | XL |    |  |