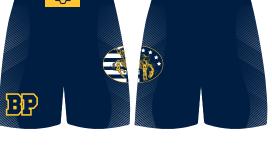

#### **ORDER FORM 2019**

Sublimated Shorts \$50

| Y-SM | Y-MED | Y-LG | XS  | SM   |  |
|------|-------|------|-----|------|--|
| MED  | LG    | XL   | XXL | XXXL |  |

Super Soft Tee \$25

| Y-SM | Y-MED | Y-LG | XS  | SM   |
|------|-------|------|-----|------|
| MED  | LG    | XL   | XXL | XXXL |