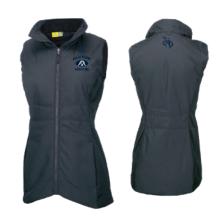

### **ORDER FORM 2019**

Allow 4-6 weeks for production

Men's Cadet Vest \$65

XS SM MED LG

XL XXL XXXL

| Women's Cadet Vest \$65 |      |   |     |    |    |    |  |
|-------------------------|------|---|-----|----|----|----|--|
| XS                      | XS S |   | M M |    | L  | LG |  |
| $\Box$                  | XL   | X | XL  | ХХ | XL |    |  |