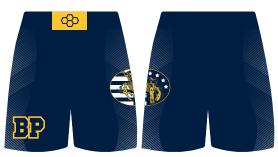

#### **ORDER FORM 2019**

Sublimated Shorts \$50

| Y-SM | Y-MED | Y-LG | XS  | SM   |  |
|------|-------|------|-----|------|--|
| MED  | LG    | XL   | XXL | XXXL |  |

Super Soft Tee \$25

| Y-SM | Y-MED | Y-LG | XS  | SM   |
|------|-------|------|-----|------|
| MED  | LG    | XL   | XXL | XXXL |