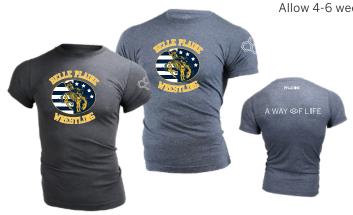

#### **ORDER FORM 2019**

Sublimated Shorts \$50

| Y-SM | Y-MED | Y-LG | XS  | SM   |  |
|------|-------|------|-----|------|--|
| MED  | LG    | XL   | XXL | XXXL |  |

Super Soft Tee \$25

| Y-SM | Y-MED | Y-LG | XS  | SM   |
|------|-------|------|-----|------|
| MED  | LG    | XL   | XXL | XXXL |