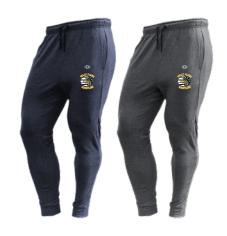

| Alpha Pro Joggers \$55 |    |     |    |    |     |  |
|------------------------|----|-----|----|----|-----|--|
| NAVY                   | SM | MED | LG | XL | XXL |  |
| CHAR                   | SM | MED | LG | XL | XXL |  |